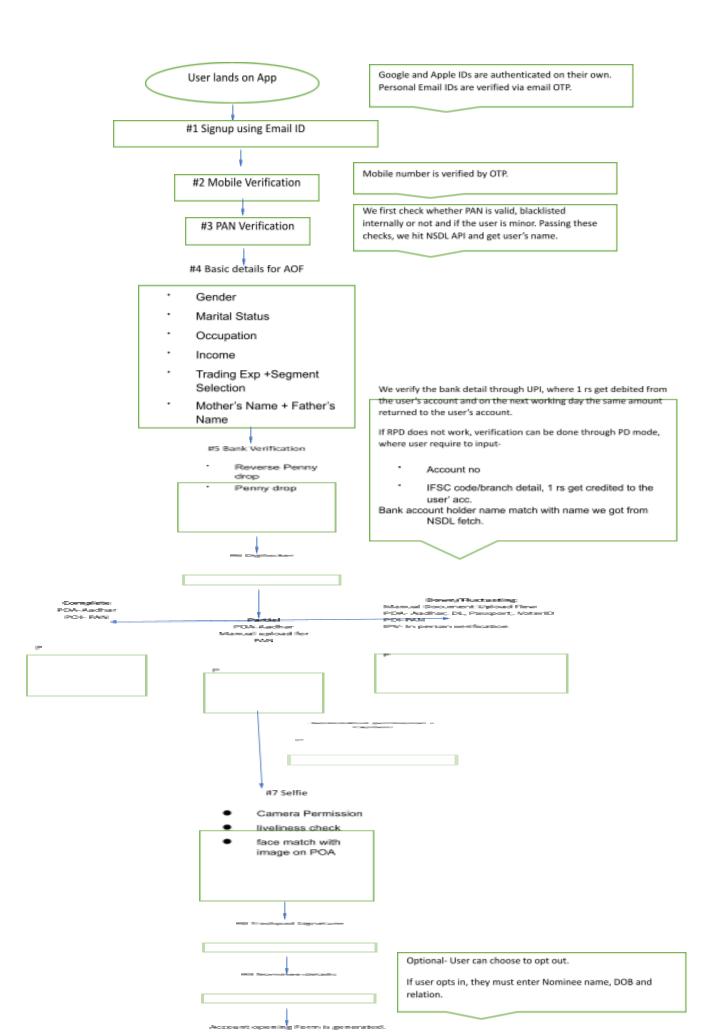

Account with Groww can be opened online if the mobile number is linked to the Aadhaar. And the default mode of onboarding is through digilocker unless this is down. To open an account, download Groww app and follow the on-screen instructions and complete the e-sign. To open an online account, the following documents are required:

## Types of documents required for KYC

- (a) Copy of Pan card
- (b) POA- Aadhaar card/Voter ID/Valid DL/Valid Passport
- (c) Live Selfie
- (d) IPV- with unique code (in case of digilocker Skipped cases)
- (e) Trackpad Signature

## Note:

- (a) All documents should be clear & legible.
- (b) Documents should not be cropped / incomplete / Print screen.

Onboarding process flow: -